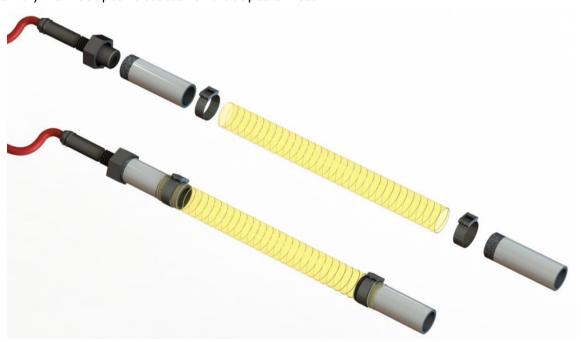

## **FLEXI ADAPTER FOR DETEX**

This adapter is used to attach the DetEx detector to protected technology in the case of vibrating technologies or poorly available space for extension.

This is an abrasion resistant industrial hose. It is available in standard lengths of 500mm + 2pc buckles + 2pcs of Detex adapters (see picture).

Assembly flexi adapter detector and adapters Detex:

| CLASSIFICATION     |                          |
|--------------------|--------------------------|
| Material           | Transparent polyurethane |
| Internal diameter  | 50 mm                    |
| Length             | 500 mm                   |
| Reinforcement      | Spiral of steel wire     |
| Working pressure   | -0,4 bar to 1,8 bar      |
| Thermal resistance | -40°C to 100°C           |
| Radius of bend     | 75mm                     |