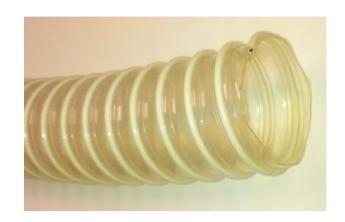

## **FLEXI ADAPTER FOR DETEX**

This adapter is used to attach the DetEx detector to protected technology in the case of vibrating technologies or poorly available space for extension.

This is an abrasion resistant industrial hose. It is available in standard lengths of 500mm + 2pc buckles + 2pcs of Detex adapters (see picture).